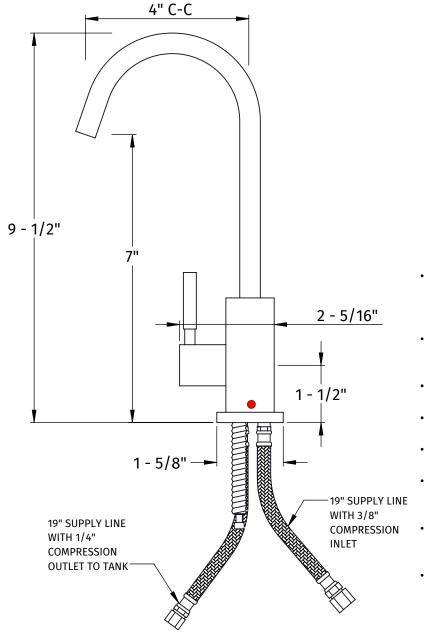

## **SPECIFICATION SHEET**

- INTENDED FOR USE WITH THE LITTLE GOURMET® HEATING TANK MT641-3 (SOLD SEPARATELY)
- Ø 1 1/8" MOUNTING HOLE REQUIRED (NO LARGER THAN Ø 1 1/2")
- WILL FIT DECK UP TO 2 1/4" THICK
- 1/4 TURN CERAMIC CARTRIDGE
  - HANDLE IS NOT SPRING-LOADED
  - REVERSE OSMOSIS SAFE (NO DECORATIVE AIR GAP AVAILABLE)
  - INCLUDES CONNECTION HARDWARE AND 2 FT SILICONE HOSE TO CONNECT HOT TANK
  - COMPATIBLE WITH MT1250XL, MT660, AND MT662 FILTRATION SYSTEMS (SOLD SEPARATELY)